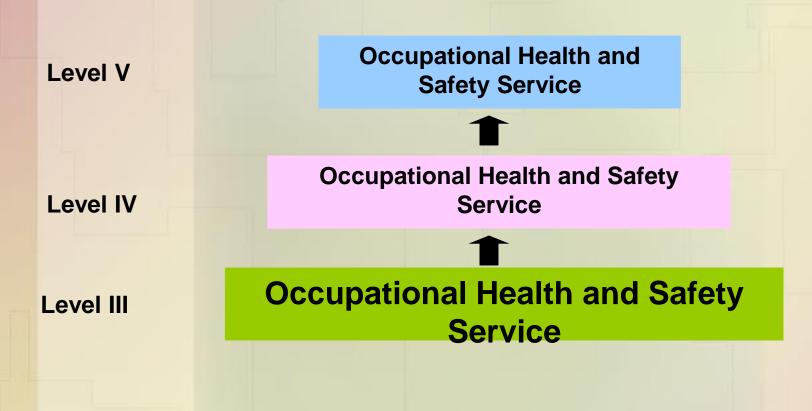

# HOUSEHOLD SERVICES AND CARE GIVING

Level II

**Care Giving** 

**Household Services** 

Level I

**Domestic Help** 

**Sub-sector: Labor** 

Occupational Area: Occupational Health and Safety Service