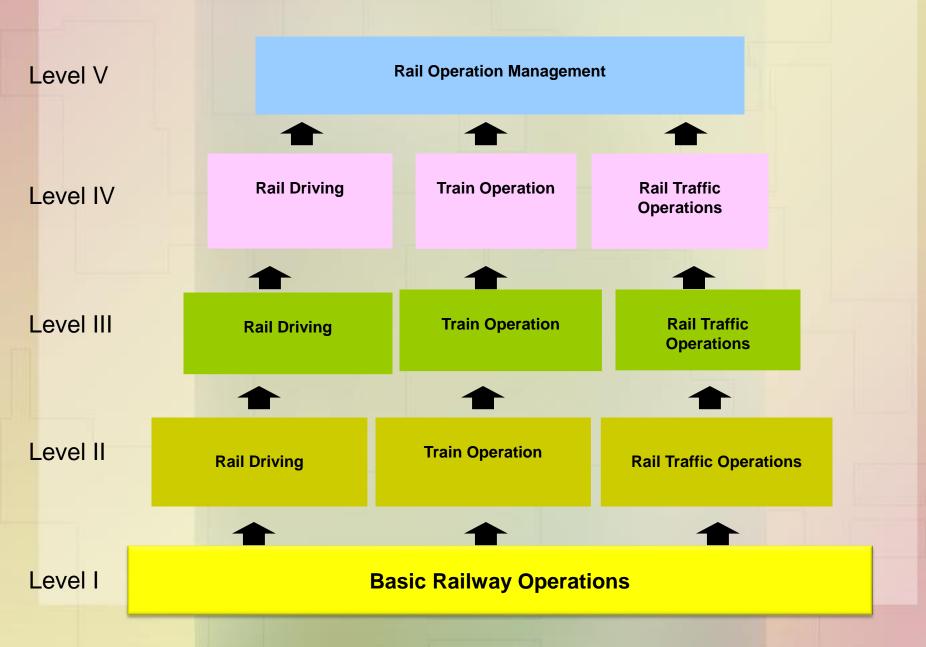

gement** Level V **Railway Civil Works Construction Railway Track Railway Traction and Control** Works and and Maintenance **Works Installation and** Level IV **Maintenance Maintenance** Sub-Grade & Railway **Railway Railway** Rail Rail Rail **Bridge Trackside** Tunnel Track **Traction Signaling** Communicat Construction Level III Civil Works Construction Works and Works and Works and ion Works and and and Maintenan **Maintenanc Maintenan** and Maintenance **Maintenance Maintenance** ce Maintenance **Railway Track Railway Civil Works Rail Traction** Railway Level II **Construction and** Works and Works and **Control Works Maintenance Maintenance Maintenance** 

Level I

**Basic Railway Civil and Track Works** 

Basic Railway Electrical and Control Works

#### RAILWAY TRANSPORT OPERATIONS



#### **PUBLIC TRANSPORT OPERATIONS**

**Level V** 

Public Transport
Operation Management

1

**Level IV** 

Public Transport Service Supervision



Level III

**Public Transport Service Support Works** 



Level II

**Clerical Works Support** 



Level I

**Basic Clerical Works** 

#### RAILWAY PASSENGER SERVICES

**Railway Passenger Service Management** Level V Railway Passenger Service Supervision Level IV Railway Passenger Railway Passenger Railway Passenger Level III Service **Terminal Service** Service (Platform and Stations) (Ticket/Reservation) (Coaching) Railway Passenger Railway Passenger Railway Passenger Level II **Terminal Service** Service Service(Coaching) (Platform and Stations) (Ticket/Reservation) Level I **Basic Railway Passenger Service** 

# AUTOMOTIVE

Level V

**Au