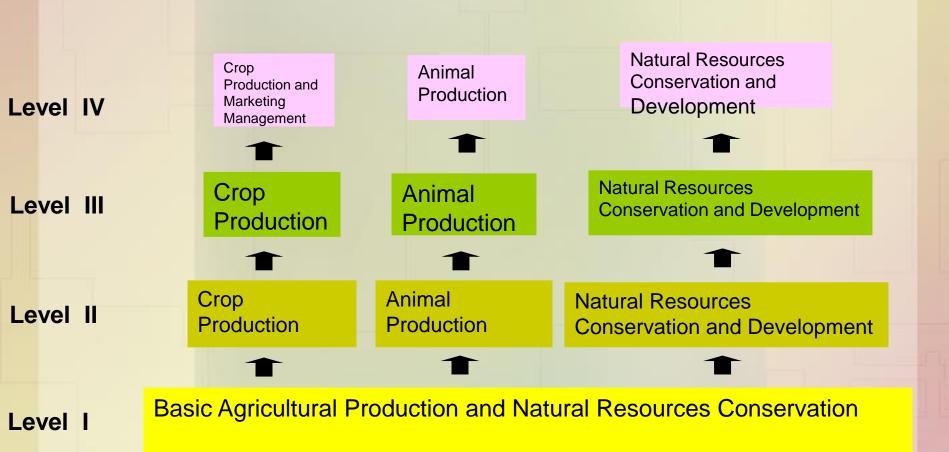

### Crop Production, Animal Production and Natural Resources Conservation and Development