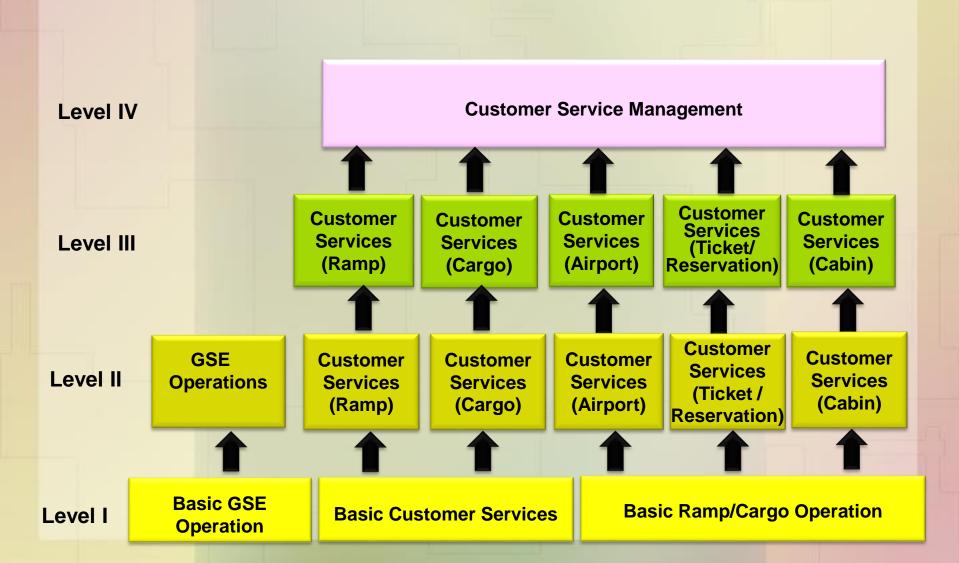

raft Engine** Maintenance

**Aircraft Avionics** Maintenance

**Aircraft** Structure **Maintenance** 

**Aircraft** Mechanical Component **Maintenance** 

**Aircraft Cabin Maintenance** 

**Aircraft Hangar** Line **Maintenance** 

**Aircraft Engine Maintenance** 

**Aircraft Avionics Maintenance** 

**Aircraft** Structure **Maintenance** 

**Aircraft** Mechanical Component Maintenance

**Aircraft Cabin** Maintenance

Level II

Level III

**Aircraft Hangar** Line Maintenance **Aircraft Engine** Maintenance

**Avionics Maintenance** 

Aircraft

Aircraft Structure **Maintenance** 

**Aircraft** Mechanical Component **Maintenance** 

**Aircraft Cabin Maintenance** 

Level I

**Basic Aircraft Hangar Line Maintenance** 

**Basic Aviation Work** 

#### **GROUND OPERATIONS AND CUSTOMER SERVICE**



#### **AIRPORT FACILITY**

**Security and Communication Airfield Ground Electrical and Systems** Level V **Electromechanical Lighting Equipment Maintenance Maintenance Management Equipment Maintenance Security and Communication Electrical and Airfield Ground** Level IV **Systems Operation and** Electromechanical **Lighting Equipment Maintenance Supervision Equipment Maintenance** Maintenance Safety, Security and **Electrical and Network, Communications Airfield Ground** Level III **Detection Systems Electromechanical** and Automated Systems **Lighting Equipment Maintenance** Maintenance **Equipment Maintenance Maintenance Electrical and Security Screening and Electronics Airfield Ground Lighting** Level II **Electromechanical System Maintenance Equipment Maintenance Equipment Maintenance